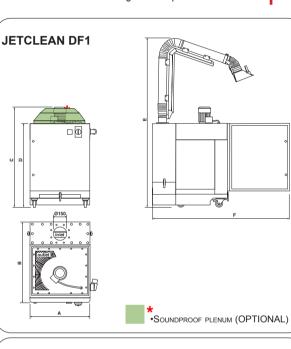

## DIMENSIONS

| JETCLEAN DF1      | А     | В     | С     | D     | E      | F     | INLET                   |
|-------------------|-------|-------|-------|-------|--------|-------|-------------------------|
| JETCLEAN DF1-0,75 | 26.5" | 35.6" | 45.7" | 36.9" | 92.9"  | 60.2" | 1 x Ø6"                 |
|                   |       |       |       |       |        |       |                         |
| JETCLEAN DF2      | А     | В     | С     | D     | E      | F     | INLET                   |
| JETCLEAN DF2-1,1  | 29.5" | 37.6" | 54.3" | 45.6" | 101.5" | 65.1" | 1 x Ø6"                 |
| JETCLEAN DF2-2,2  | 29.5" | 37.6" | 55.9" | 45.6" | 101.5" | 65.1" | 2 x Ø6" vers. from 3 HP |