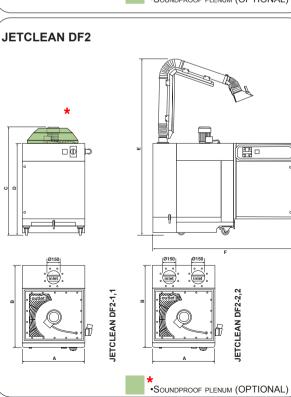

## DIMENSIONS

| JETCLEAN DF1      | А     | В     | С     | D     | E      | F     | INLET                   |
|-------------------|-------|-------|-------|-------|--------|-------|-------------------------|
| JETCLEAN DF1-0,75 | 26.5" | 35.6" | 45.7" | 36.9" | 92.9"  | 60.2" | 1 x Ø6"                 |
|                   |       |       |       |       |        |       |                         |
| JETCLEAN DF2      | А     | В     | С     | D     | E      | F     | INLET                   |
| JETCLEAN DF2-1,1  | 29.5" | 37.6" | 54.3" | 45.6" | 101.5" | 65.1" | 1 x Ø6"                 |
| JETCLEAN DF2-2,2  | 29.5" | 37.6" | 55.9" | 45.6" | 101.5" | 65.1" | 2 x Ø6" vers. from 3 HP |