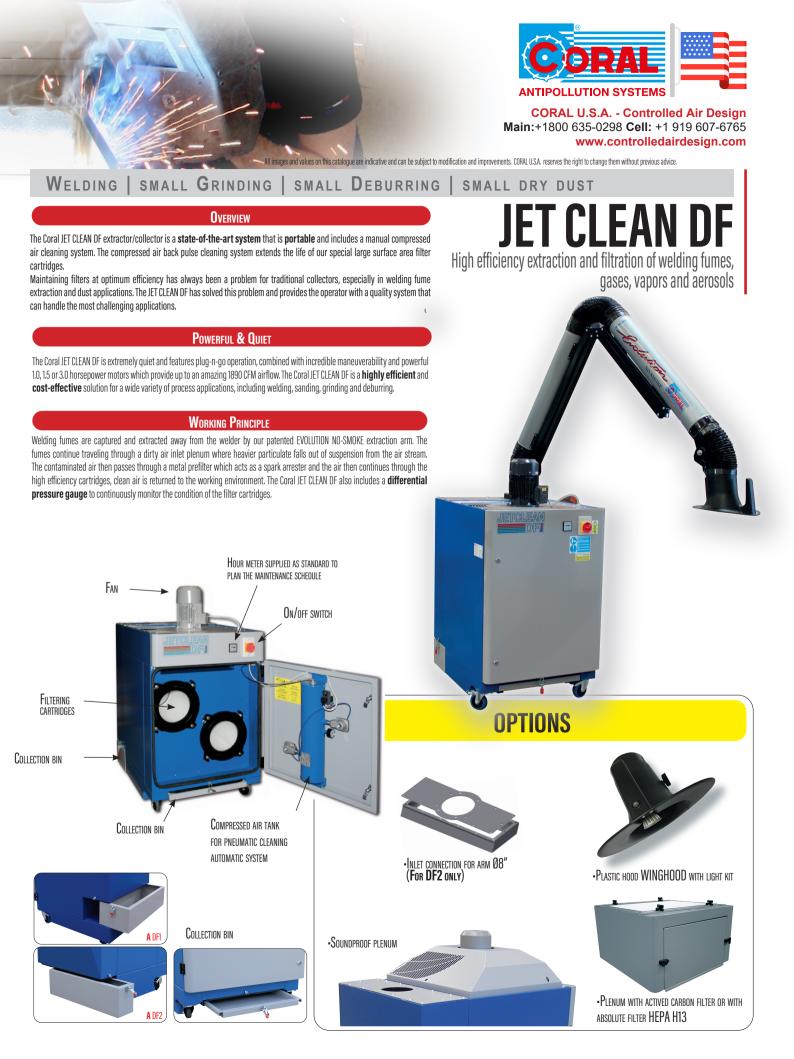

WELDING | SMALL GRINDING | SMALL DEBURRING | SMALL DRY DUST

JET CLEAN High efficiency extraction and filtration of welding fumes, gases, vapors and aerosols